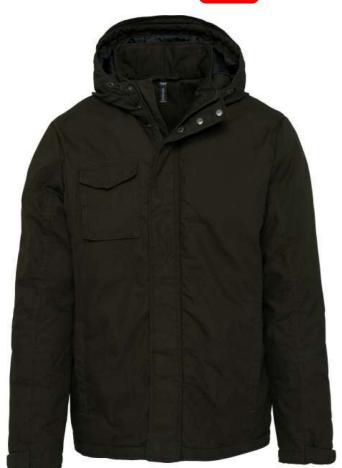

## KA627 HOODED PARKA Outlet

## **MAIN FEATURES**

76% cotton / 24% polyamide

Soft peached finish

Contrasting 100% polyester padded lining

Zip fastening concealed beneath studded placket

Lined, contrasting and quilted hood with peak and drawstring

2 zipped front pockets and 1 gusseted chest pocket with press-stud flap

1 inner pocket

Adjustable cuffs with tear release fastening

Invisible zip access on left chest and hem for decoration

## COLORS:

Deep Khaki

15 Sep 2025 13:53:39 Page 1 of 1