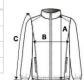

## SIZE SPECIFICATION (CM)

|                   | S  | М  | L  | XL | 2XL | 3XL |
|-------------------|----|----|----|----|-----|-----|
| Pcs./₽            | 6  | 6  | 6  | 6  | 6   | 6   |
| Body Length (A)   | 73 | 75 | 77 | 79 | 81  | 83  |
| Chest Width (B)   | 57 | 60 | 63 | 66 | 69  | 72  |
| Sleeve Length (C) | 67 | 68 | 70 | 71 | 73  | 74  |