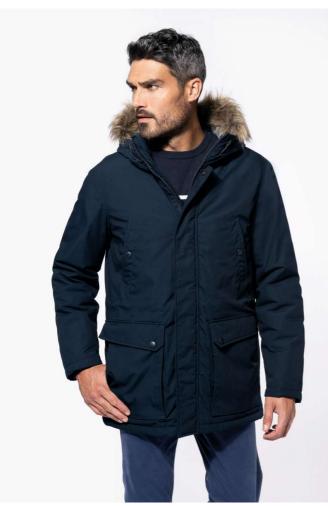

# **KA621** WINTER PARKA

# **MAIN FEATURES**

220 g/m<sup>2</sup>

Thick canvas in 65% polyester/35% cotton

Padded lining in 100% polyester

Zip fastening concealed beneath placket and press studs

Lined and padded hood with detachable fake fur

4 outer pockets at the front: 2 large double opening pockets with press stud flaps and 2 chest pockets with piping and press stud

1 inner pocket with tear release fastening

Inner drawstring to adjust size

Ribbed inside cuffs

Zip at chest and zip access at hem for decoration