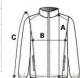

# **SIZE SPECIFICATION (CM)**

|                   | S  | М     | L  | XL    | 2XL | 3XL   | 4XL |
|-------------------|----|-------|----|-------|-----|-------|-----|
| Pcs./₽            | 5  | 5     | 5  | 5     | 5   | 5     | 5   |
| Body Length (A)   | 81 | 83    | 85 | 87    | 89  | 91    | 93  |
| Chest Width (B)   | 57 | 60    | 63 | 66    | 69  | 72    | 75  |
| Sleeve Length (C) | 66 | 67.50 | 69 | 70.50 | 72  | 73.50 | 75  |