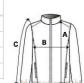

## **SIZE SPECIFICATION (CM)**

|                   | XS | S  | М  | L  | XL | 2XL | 3XL   |
|-------------------|----|----|----|----|----|-----|-------|
| Pcs./♥            | 50 | 50 | 50 | 50 | 50 | 50  | 50    |
| Body Length (A)   | 72 | 75 | 78 | 80 | 82 | 84  | 90.30 |
| Chest Width (B)   | 56 | 60 | 64 | 67 | 70 | 73  | 77    |
| Sleeve Length (C) | 60 | 62 | 64 | 66 | 68 | 70  | 72    |