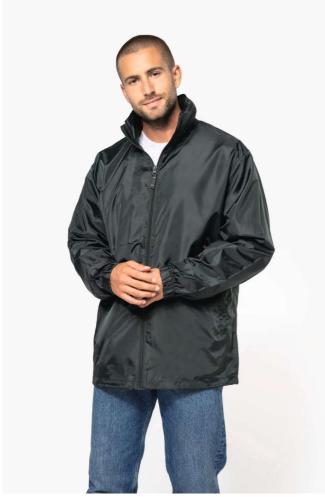

# KA616 UNLINED WINDBREAKER

## **MAIN FEATURES**

70 g/m<sup>2</sup>

100% polyester

Concealed hood with tear release fastening tab

2 front zipped pockets

Drawstring at bottom

Elasticated cuffs

Packs/zips into front pocket

Matching full front zip

**Certifications:** 

STANDARD 100