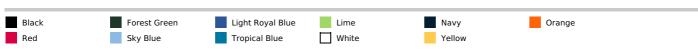

ED WINDBREAKER



# **KARIBAN**

## **MAIN FEATURES**

70 g/m<sup>2</sup>

100% polyester

Concealed hood with tear release fastening tab

2 front zipped pockets

Drawstring at bottom

Elasticated cuffs

Packs/zips into front pocket

Matching full front zip

**Certifications:** 



STANDARD 100

#### Country Of Origin:

China, Bangladesh



**2**2025 : **p. 342 2**024 : **p. 585** 



## **SIZE SPECIFICATION (CM)**

|                   | XS | S  | М  | L  | XL | 2XL | 3XL   |
|-------------------|----|----|----|----|----|-----|-------|
| Pcs./♥            | 50 | 50 | 50 | 50 | 50 | 50  | 50    |
| Body Length (A)   | 72 | 75 | 78 | 80 | 82 | 84  | 90.30 |
| Chest Width (B)   | 56 | 60 | 64 | 67 | 70 | 73  | 77    |
| Sleeve Length (C) | 60 | 62 | 64 | 66 | 68 | 70  | 72    |



# COLORS:



16 Sep 2025 21:56:55 Page 1 of 1