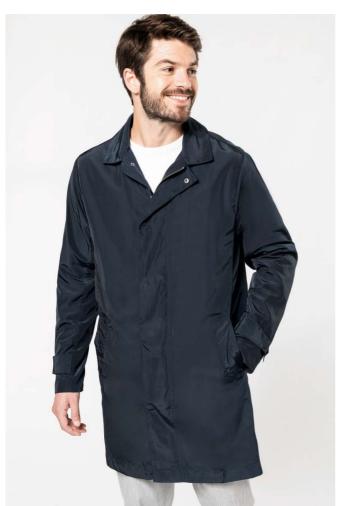

## KA6150 MEN'S LIGHTWEIGHT TRENCHCOAT Outlet

#### MAIN FEATURES

160 g/m<sup>2</sup>

100% polyester

Water repellent 320T taffeta fabric

Shirt collar

Metal zip fastening concealed beneath studded placket

2 decorative studded side pockets

Lining on the entire front and half-back only

2 buttoned inner pockets and 1 mobile phone pocket

Outer collar stand and inner pockets in coated decorative fabric

Press-stud tab on cuffs

Invisible zip access for decoration