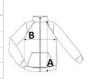

### SIZE SPECIFICATION (CM)

|                   | S  | М  | L  | XL | 2XL | 3XL |
|-------------------|----|----|----|----|-----|-----|
| Pcs./€            | 10 | 10 | 10 | 10 | 10  | 10  |
| Body Length (A)   | 93 | 95 | 97 | 99 | 101 | 103 |
| Chest Width (B)   | 53 | 56 | 59 | 62 | 65  | 68  |
| Sleeve Length (C) | 65 | 66 | 67 | 68 | 69  | 70  |