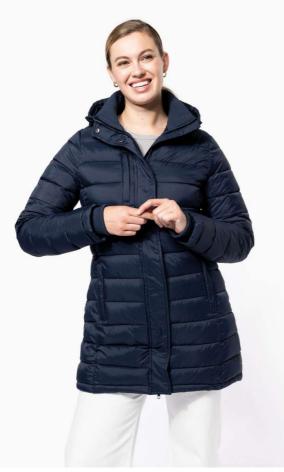

# KA6129 LADIES' LIGHTWEIGHT HOODED PADDED PARKA

# 100% polyamide

Polyester inner padding Warm and ultra-lightweight Slim fit

Zipped and piped 2 front pockets and 1 chest pocket Two-way zip fastening concealed beneath studded placket Contrasting inner hood and body (except for Navy colourway) Ribbed inner neck and cuffs

#### COLORS:

Black

Navy