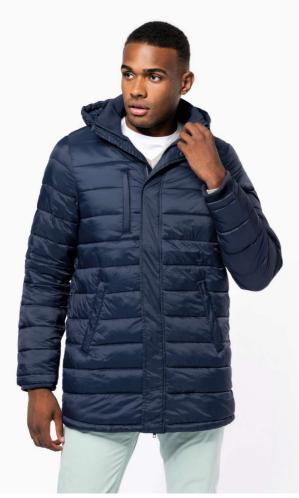

## KA6128 MEN'S LIGHTWEIGHT HOODED PADDED PARKA

## 100% polyamide

Polyester inner padding

Warm and ultra-lightweight

Zipped and piped 2 front pockets and 1 chest pocket

Two-way zip fastening concealed beneath studded placket

Contrasting inner hood and body (except for Navy colourway)

Ribbed inner neck and cuffs

#### COLORS:

Black

Navy