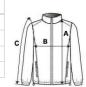

# SIZE SPECIFICATION (CM)

|                   | XS | S  | М  | L  | XL | 2XL |
|-------------------|----|----|----|----|----|-----|
| Pcs./€            | 15 | 15 | 15 | 15 | 15 | 15  |
| Body Length (A)   | 60 | 62 | 64 | 66 | 68 | 70  |
| Chest Width (B)   | 46 | 49 | 52 | 55 | 58 | 61  |
| Sleeve Length (C) | 64 | 65 | 66 | 67 | 68 | 69  |