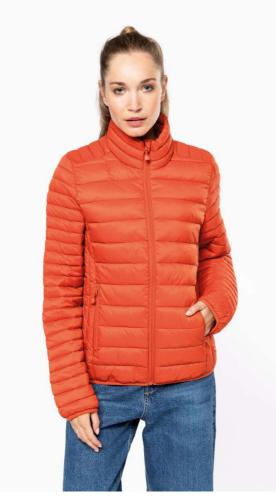

# KA6121 LADIES' LIGHTWEIGHT PADDED JACKET

## **MAIN FEATURES**

330 g/m<sup>2</sup>

Plain colors: 100% polyamide

Marl Silver: 70% polyester/ 30% polyamide
Marl Dark Grey: 70% polyamide / 30% polyester

Polyamide inner lining

Warm and ultra-light

Compressible in its storage bag

2 zipped pockets in front

Contrasting interior: Convoy Grey for Black, Red, Marl Dark Grey and Marl Silver; Navy for

Light Royal Blue and Navy; White for White