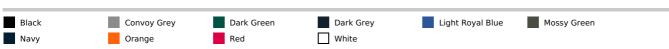

nd comfortable

2 outer pockets with zip and piping

1 inner pocket with tear release fastening

Matching zips, trims and lining

1 zip at chest and 1 zip at hem for decoration access

#### Suggested Decoration:

Embroidery

#### Certifications:



STANDARD 100

#### **Country Of Origin:**

China



**2025** : **p. 330 2024** : **p. 592** 



## SIZE SPECIFICATION (CM)

|                 | XS    | S     | М     | L     | XL    | 2XL   | 3XL   | 4XL |
|-----------------|-------|-------|-------|-------|-------|-------|-------|-----|
| Pcs./€          | 10    | 10    | 10    | 10    | 10    | 10    | 10    | 10  |
| Body Length (A) | 68.40 | 69.80 | 72.10 | 74.40 | 76.60 | 78.90 | 81.70 | 84  |
| Chest Width (B) | 53    | 56    | 59    | 62    | 65    | 68    | 72    | 75  |



#### COLORS:



17 Sep 2025 11:47:09 Page 1 of 1