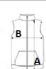

## SIZE SPECIFICATION (CM)

|                 | XS    | S     | М     | L     | XL    | 2XL   | 3XL   | 4XL |
|-----------------|-------|-------|-------|-------|-------|-------|-------|-----|
| Pcs./€          | 10    | 10    | 10    | 10    | 10    | 10    | 10    | 10  |
| Body Length (A) | 68.40 | 69.80 | 72.10 | 74.40 | 76.60 | 78.90 | 81.70 | 84  |
| Chest Width (B) | 53    | 56    | 59    | 62    | 65    | 68    | 72    | 75  |