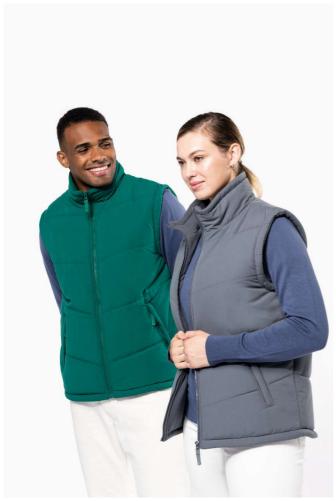

## KA6118 FLEECE LINED BODYWARMER

## **MAIN FEATURES**

525 g/m<sup>2</sup>

Outer: 100% polyester microfibre Inner padding: 100% polyester

100% polyester fleece inner lining

Warm and comfortable

2 outer pockets with zip and piping

1 inner pocket with tear release fastening

Matching zips, trims and lining

1 zip at chest and 1 zip at hem for decoration access