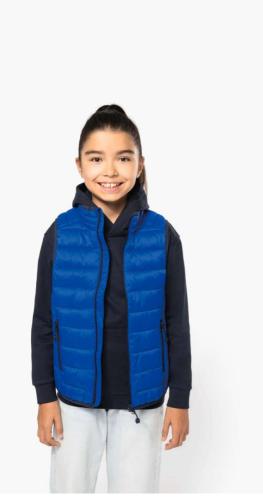

## KA6115 KIDS' LIGHTWEIGHT SLEEVELESS PADDED JACKET

#### **MAIN FEATURES**

35 g/m<sup>2</sup>

100% polyamide

Polyester padding

Warm and ultra-lightweight

Folds up into storage bag

2 front zipped pockets

Inside: Convoy Grey for Black, Red ; Navy for Light Royal Blue and Navy

#### COLORS:

Light Royal Blue

15 Jul 2025 03:13:20 Page 1 of 1