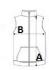

### **SIZE SPECIFICATION (CM)**

|                 | 6/0 0/10 10/10 |       |       |       |
|-----------------|----------------|-------|-------|-------|
|                 | 6/8            | 8/10  | 10/12 | 12/14 |
| Pcs./₽          | 15             | 15    | 15    | 15    |
| Body Length (A) | 47.50          | 53    | 57.75 | 62.50 |
| Chest Width (B) | 39.50          | 42.50 | 45.50 | 48.50 |