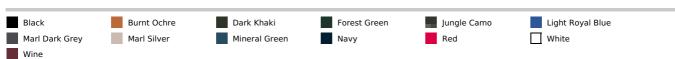

Silver: 70% polyester/ 30% polyamide
Marl Dark Grey: 70% polyamide / 30% polyester

Polyamide inner lining Warm and ultra-light

Compressible in its storage bag

2 zipped pockets in front

Contrasting interior: Convoy Grey for Black, Red, Marl Dark Grey and Marl Silver; Navy for

Light Royal Blue and Navy; White for White

#### Suggested Decoration:

Embroidery

#### Certifications:



## Country Of Origin:

China, Bangladesh



**2025 : p. 329 2024 : p. 591** 



### SIZE SPECIFICATION (CM)

|                 | xs | S     | М  | L     | XL | 2XL |
|-----------------|----|-------|----|-------|----|-----|
| Pcs./₩          | 15 | 15    | 15 | 15    | 15 | 15  |
| Body Length (A) | 60 | 61.50 | 63 | 64.50 | 66 | 68  |
| Chest Width (B) | 48 | 50    | 52 | 54    | 56 | 59  |



#### COLORS:



2 |ul 2025 16:49:42 Page 1 of 1