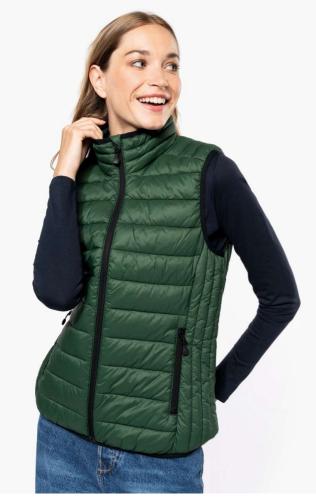

## KA6114 LADIES' LIGHTWEIGHT SLEEVELESS FAKE DOWN JACKET

#### **MAIN FEATURES**

Plain colors: 100% polyamide

Marl Silver: 70% polyester/ 30% polyamide
Marl Dark Grey: 70% polyamide / 30% polyester

Polyamide inner lining Warm and ultra-light

Compressible in its storage bag

2 zipped pockets in front

Contrasting interior: Convoy Grey for Black, Red, Marl Dark Grey and Marl Silver; Navy for

Light Royal Blue and Navy; White for White