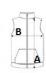

### SIZE SPECIFICATION (CM)

|                 | xs | S     | М  | L     | XL | 2XL |
|-----------------|----|-------|----|-------|----|-----|
| Pcs./₩          | 15 | 15    | 15 | 15    | 15 | 15  |
| Body Length (A) | 60 | 61.50 | 63 | 64.50 | 66 | 68  |
| Chest Width (B) | 48 | 50    | 52 | 54    | 56 | 59  |