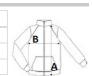

# SIZE SPECIFICATION (CM)

|                 | 6/8  | 8/10 | 10/12 | 12/14 |
|-----------------|------|------|-------|-------|
| Pcs./€          | 15   | 15   | 15    | 15    |
| Body Length (A) | 47,5 | 53   | 57,75 | 62,5  |
| Chest Width (B) | 39,5 | 42,5 | 57,75 | 48,5  |