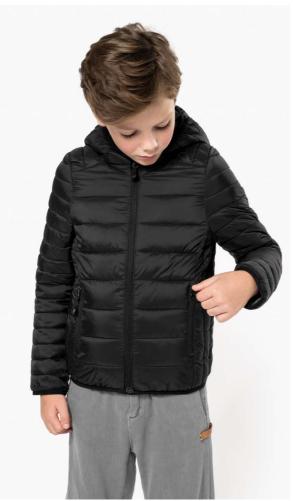

# KA6112 KIDS' LIGHTWEIGHT HOODED PADDED JACKET New

### **MAIN FEATURES**

35 g/m<sup>2</sup>

100% polyamide

Polyester padding

Warm and ultra-lightweight

Folds up into storage bag

2 front zipped pockets

Contrast interior: Convoy Grey for Black and Red; Navy for Light Royal Blue

Tone-on-tone interior: Navy for Navy