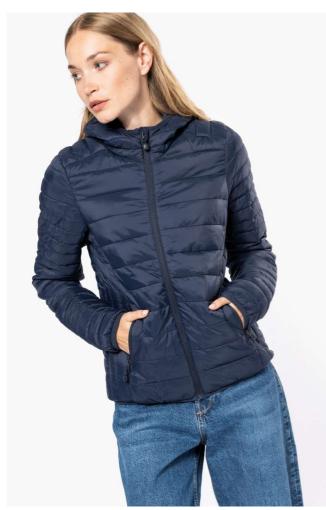

# KA6111 LADIES' LIGHTWEIGHT HOODED PADDED JACKET

## **MAIN FEATURES**

340 g/m<sup>2</sup>

100% polyamide (Marl Silver 100% polyester, Marl dark grey: 70% polyamide/30%

nolvester)

Polyester lining

Warm and ultra-lightweight

Folds up into storage bag

2 front zipped pockets

## COLORS:

Black Forest Green Light Royal Blue Marl Dark Grey Marl Silver Navy

Red White

17 Sep 2025 09:41:04 Page 1 of 1