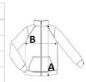

#### SIZE SPECIFICATION (CM)

|                   | S     | М     | L     | XL    | 2XL   | 3XL   | 4XL   |
|-------------------|-------|-------|-------|-------|-------|-------|-------|
| Pcs./€            | 15    | 15    | 15    | 15    | 15    | 15    | 15    |
| Body Length (A)   | 70    | 72    | 74    | 76    | 78    | 80    | 82    |
| Chest Width (B)   | 53    | 56    | 59    | 62    | 65    | 68    | 71    |
| Sleeve Length (C) | 66.25 | 67.25 | 68.25 | 69.25 | 70.25 | 71.25 | 72.25 |