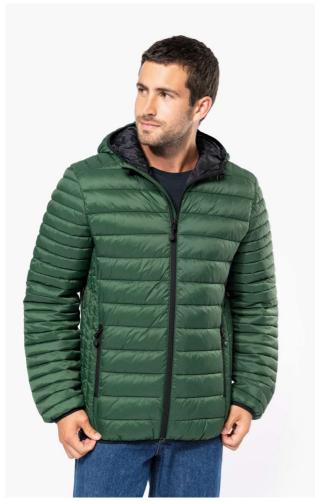

# KA6110 MEN'S LIGHTWEIGHT HOODED PADDED JACKET

## **MAIN FEATURES**

340 g/m<sup>2</sup>

100% polyamide (Marl Silver 100% polyester, Marl dark grey: 70% polyamide/30%

polvester)

Polyester lining

Warm and ultra-lightweight

Folds up into storage bag

2 front zipped pockets

## COLORS:

Black Forest Green Light Royal Blue Marl Dark Grey Marl Silver Navy

Red White

17 Sep 2025 05:20:24 Page 1 of 1