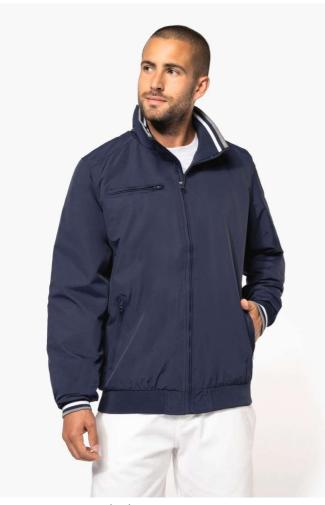

# KA609 CITY BLOUSON JACKET

#### **MAIN FEATURES**

200 g/m<sup>2</sup>

100% polyamide Taslan ottoman

100% polyester mesh lining

Matt and hard-wearing fabric

2 zipped pockets at the front

1 zipped pocket at the chest

1 inner pocket

Ribbed inner collar with contrasting stripes

Mesh lining

Plain ribbed hem

Ribbed cuffs with contrasting stripes

Zip access for decoration