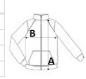

#### SIZE SPECIFICATION (CM)

|                   | S     | М     | L     | XL    | 2XL   | 3XL   |
|-------------------|-------|-------|-------|-------|-------|-------|
| Pcs./€            | 10    | 10    | 10    | 10    | 10    | 10    |
| Body Length (A)   | 73.50 | 75.50 | 77.50 | 79.50 | 81.50 | 83.50 |
| Chest Width (B)   | 57    | 60    | 63    | 66    | 69    | 72    |
| Sleeve Length (C) | 69    | 71    | 73    | 75    | 77    | 79    |