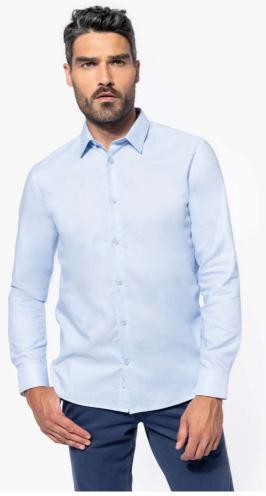

## KA595 MEN LONG-SLEEVED EASY CARE SHIRT WITHOUT POCKET

### MAIN FEATURES

125 g/m<sup>2</sup> 70% cotton / 30% polyester Oxford fabric Straight fit Easy care (Easy care treatment) Collar with stays Placket with buttons in tone-on-tone plastic Upper back panel Adjustable cuffs with two buttons and rounded corners, and a pointed tab end with button Rounded bottom hem with single overstitch finish

### COLORS:

Oxford Blue

White