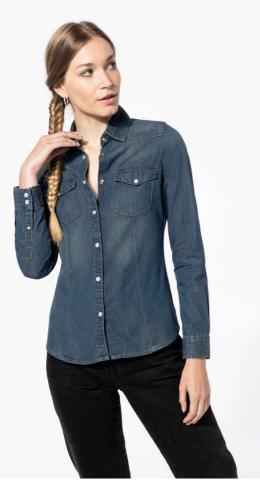

## KA518 LADIES' LONG-SLEEVED DENIM SHIRT

### MAIN FEATURES

| 150 g/m <sup>2</sup>                                                                                          |      |
|---------------------------------------------------------------------------------------------------------------|------|
| 100% cotton                                                                                                   |      |
| Enzyme-washed shirt                                                                                           |      |
| Fitted style                                                                                                  |      |
| Decorative stud buttons                                                                                       |      |
| 2 studded chest pockets with flap                                                                             |      |
| Front and back yokes                                                                                          |      |
| Studded cuffs                                                                                                 |      |
| Shaped hem                                                                                                    |      |
| This product has been specially treated and appears intentionally aged                                        |      |
| This manufacturing process results in colour variations between products and makes $\boldsymbol{\varepsilon}$ | each |
| piece unique                                                                                                  |      |
| To support sustainability, this product is no longer individually packaged - o                                | ur   |
|                                                                                                               |      |

#### COLORS:

Blue Jean