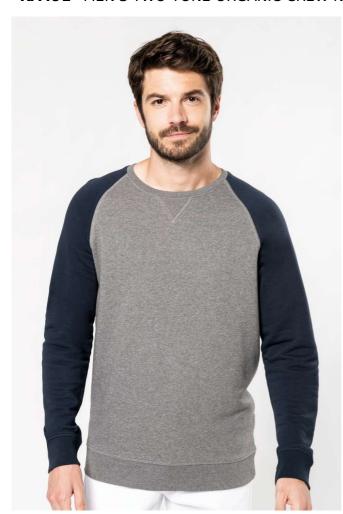

# KA491 MEN'S TWO-TONE ORGANIC CREW NECK RAGLAN SLEEVE SWEATSHIRT

## **MAIN FEATURES**

300 g/m<sup>2</sup>

80% cotton / 20% polyester

Made from 80% organic cotton

French terry fleece

LST (Low Shrinkage Terry)

Ribbed neck, cuffs and hem

Herringbone twill taped neck

Stitched V detail at front neck

No brand label at neck, only size tag for easy relabelling

Certifié STANDARD 100 by OEKO-TEX®N° CQ1007/7, IFTH