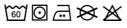

#### 300 g/m<sup>2</sup>

80% cotton / 20% polyester (Ash Heather: 79% cotton / 20% polyester / 1% viscose)

LSF (Low Shrinkage Fleece) treatment

3-thread brushed fleece in combed cotton

Set-in sleeves

Contrasting taped neck (Oxford Grey contrast for all colours, except for Oxford Grey and Ash Heather body where neck tape is Navy)

Waffle hood lining with drawstring

Kangaroo pockets

Ribbed cuffs and hem

Certified STANDARD 100 by OEKO-TEX®N° CQ1007/7, IFTH

Suggested Decoration:

Embroidery

Certifications:

STANDARD 100