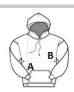

## SIZE SPECIFICATION (CM)

|                 | 4/6 | 6/8 | 8/10 | 10/12 | 12/14 |
|-----------------|-----|-----|------|-------|-------|
| Pcs./₩          | 20  | 20  | 20   | 20    | 20    |
| Body Length (A) | 44  | 47  | 55   | 60    | 64    |
| Chest Width (B) | 36  | 40  | 42   | 43    | 46    |