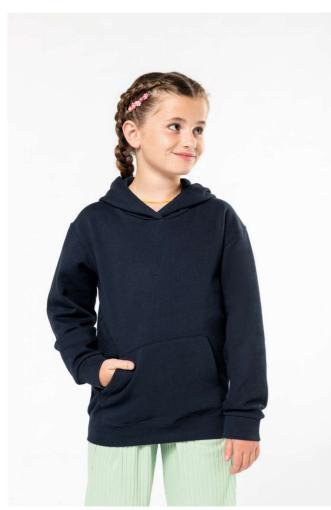

# KA477 KIDS' HOODED SWEATSHIRT

## **MAIN FEATURES**

280 g/m<sup>2</sup>

80% cotton/20% polyester

Brushed fleece

Set-in sleeves

Lined hood

Kangaroo pockets

Ribbed cuffs and hem