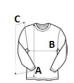

#### SIZE SPECIFICATION (CM)

|                   | XS | S  | М  | L  | XL | 2XL | 3XL | 4XL |
|-------------------|----|----|----|----|----|-----|-----|-----|
| Pcs./€            | 30 | 30 | 30 | 30 | 30 | 30  | 30  | 30  |
| Body Length (A)   | 69 | 71 | 73 | 75 | 77 | 79  | 81  | 83  |
| Chest Width (B)   | 49 | 52 | 55 | 58 | 61 | 64  | 67  | 70  |
| Sleeve Length (C) | 59 | 61 | 62 | 64 | 65 | 67  | 68  | 70  |