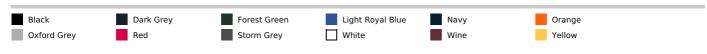

0% polyester

Brushed fleece

Set-in sleeves

Ribbed neck, cuffs and hem

Certified STANDARD 100 by OEKO-TEX®N° CQ1007/7, IFTH

Color shade differences may occur at Dark Grey and Light Royal Blue products

## Suggested Decoration:

Embroidery

#### **Certifications:**



STANDARD 100

## Country Of Origin:

Pakistan



**2025** : **p. 213 2024** : **p. 433** 



#### SIZE SPECIFICATION (CM)

|                   | XS | S  | М  | L  | XL | 2XL | 3XL | 4XL |
|-------------------|----|----|----|----|----|-----|-----|-----|
| Pcs./€            | 30 | 30 | 30 | 30 | 30 | 30  | 30  | 30  |
| Body Length (A)   | 69 | 71 | 73 | 75 | 77 | 79  | 81  | 83  |
| Chest Width (B)   | 49 | 52 | 55 | 58 | 61 | 64  | 67  | 70  |
| Sleeve Length (C) | 59 | 61 | 62 | 64 | 65 | 67  | 68  | 70  |



## COLORS:



16 Sep 2025 10:05:47 Page 1 of 1