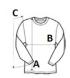

# SIZE SPECIFICATION (CM)

|                   | S/M | L/XL |
|-------------------|-----|------|
| Pcs./€            | 20  | 20   |
| Body Length (A)   | 60  | 64   |
| Chest Width (B)   | 65  | 71   |
| Sleeve Length (C) | 43  | 44   |