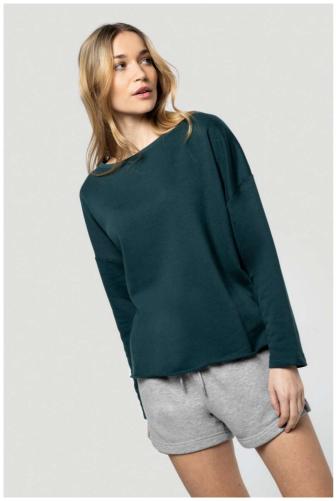

# KA471 LADIES' OVERSIZED SWEATSHIRT

#### **MAIN FEATURES**

270 g/m<sup>2</sup>

91% cotton / 9% polyester (Light Grey Heather: 87% cotton / 9% polyester / 4% viscose)

French terry

Ultra-soft fabric

Loose, relaxed fit with wide neck

Twill taped neck

Raw edge finish at hem

Twin needle finishing at cuffs

No brand label at neck, only size tag for easy relabelling

Certified STANDARD 100 by OEKO-TEX®N° CQ1007/7, IFTH