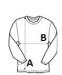

## SIZE SPECIFICATION (CM)

|                   | XS | S  | М  | L  | XL | 2XL | 3XL | 4XL |
|-------------------|----|----|----|----|----|-----|-----|-----|
| Pcs./₽            | 20 | 20 | 20 | 20 | 20 | 20  | 20  | 20  |
| Body Length (A)   | 69 | 71 | 73 | 75 | 77 | 79  | 81  | 83  |
| Chest Width (B)   | 51 | 54 | 57 | 60 | 63 | 66  | 69  | 72  |
| Sleeve Length (C) | 64 | 65 | 67 | 68 | 70 | 71  | 73  | 74  |