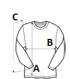

## SIZE SPECIFICATION (CM)

|                   | XS | S  | М  | L  | XL | 2XL | 3XL | 4XL |
|-------------------|----|----|----|----|----|-----|-----|-----|
| Pcs./€            | 20 | 20 | 20 | 20 | 20 | 20  | 20  | 20  |
| Body Length (A)   | 69 | 71 | 73 | 75 | 77 | 79  | 81  | 83  |
| Chest Width (B)   | 51 | 54 | 57 | 60 | 63 | 66  | 69  | 72  |
| Sleeve Length (C) | 64 | 65 | 67 | 68 | 70 | 71  | 73  | 74  |