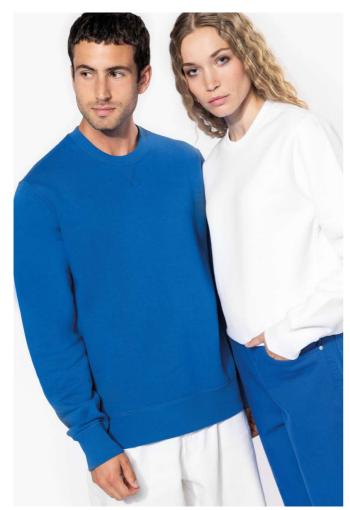

## KA442 UNISEX CREW NECK SWEATSHIRT

## **MAIN FEATURES**

 $360 \text{ g/m}^2$ 

80% combed cotton/20% polyester

Low shrinkage brushed fleece

Silicone wash

Contrast neck tape (Heather Grey contrast for all colours, except for Oxford Grey body

where neck tape is Middle Grey)

Ribbed neck with cross shape cover stitch

Ribbed cuffs and waistband

Certified STANDARD 100 by OEKO-TEX® N° CQ 1007/8, IFTH

## **COLORS:**

Black

Light Royal Blue

4 Jul 2025 13:58:15 Page 1 of 1