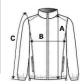

## SIZE SPECIFICATION (CM)

|                   | XS    | S     | М     | L     | XL    | 2XL   | 3XL   | 4XL   | 5XL   |
|-------------------|-------|-------|-------|-------|-------|-------|-------|-------|-------|
| Pcs./€            | 10    | 10    | 10    | 10    | 10    | 10    | 10    | 10    | 10    |
| Body Length (A)   | 70.20 | 72.20 | 74.20 | 76.20 | 78.20 | 80.20 | 82.20 | 84.20 | 86.20 |
| Chest Width (B)   | 49    | 52    | 55    | 58    | 61    | 64    | 67    | 70    | 73    |
| Sleeve Length (C) | 65    | 66    | 64    | 68    | 69    | 70    | 71    | 72    | 73    |