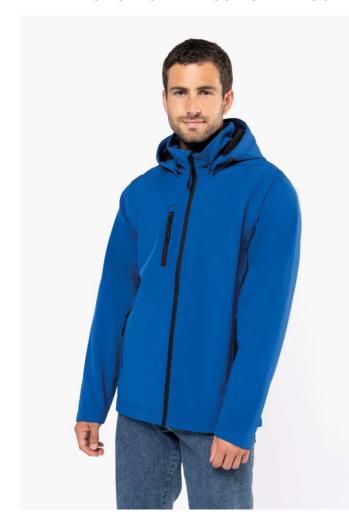

## KA422 UNISEX 3-LAYER SOFTSHELL HOODED JACKET WITH REMOVABLE SLEEVES

#### **MAIN FEATURES**

 $300 \text{ g/m}^2$ 

95% polyester/5% elastane

3-layer breathable bonded fabric

3,000 g/m<sup>2</sup>/24 h and waterproof 8,000 mm

Outer: 95% polyester/5% elastane

Breathable membrane mid layer

Inner layer: microfleece

Fabric facilitates printing

Slim fit

Zip fastening

2 zipped pockets on the front and 1 zipped pocket on the front right as worn

Detachable hood with press studs and drawstring

Sleeves detachable with a zip

Twin needle finish at cuffs and hem

Certifications: