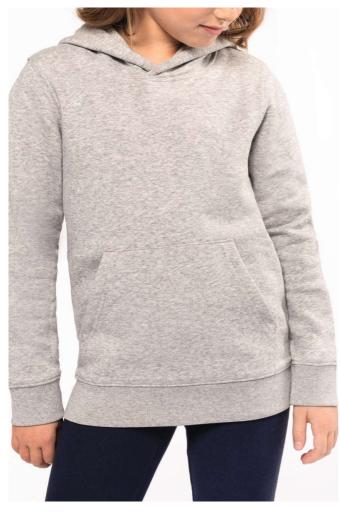

## KA4029 KIDS' ECO-FRIENDLY HOODED SWEATSHIRT

#### 280 g/m<sup>2</sup>

85% cotton/15% polyester

Made from 85% organic cotton and 15% post-consumer recycled polyester

LSF (Low Shrinkage Fleece) 3-thread brushed fleece

Combed cotton

Enzyme-washed

Straight fit

 $1 \mathrm{x1}$  ribbed neck, cuffs and hem in tubular assembling for a better finish

Kangaroo pocket

Lined hood with 180 gr 100% cotton Jersey

Matching jersey taped neck and half-moon finish inside neck

Twin needle stitching at neck, cuffs and hem

No brand label at neck, size tab only for ease of rebranding

Certified STANDARD 100 by OEKO-TEX®N° CQ1007/7, IFTH