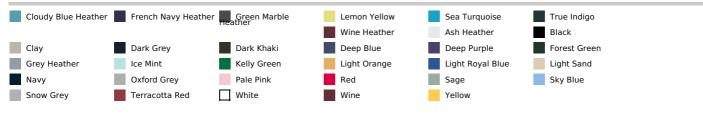

o pocket

Lined hood with 180 gr 100% cotton Jersey

Matching jersey taped neck and half-moon finish inside neck

Twin needle stitching at neck, cuffs and hem

No brand label at neck, size tab only for ease of rebranding

Certified STANDARD 100 by OEKO-TEX®N° CQ1007/7, IFTH

#### **Certifications:**



100

Country Of Origin: Bangladesh

2025 : p. 209





#### SIZE SPECIFICATION (CM)

|                   | S  | м  | L  | XL | 2XL | 3XL | 4XL | 5XL |
|-------------------|----|----|----|----|-----|-----|-----|-----|
| Pcs./📦            | 20 | 20 | 20 | 20 | 20  | 20  | 20  | 20  |
| Body Length (A)   | 68 | 70 | 72 | 74 | 76  | 78  | 80  | 82  |
| Chest Width (B)   | 51 | 54 | 57 | 60 | 63  | 66  | 69  | 72  |
| Sleeve Length (C) | 66 | 67 | 68 | 69 | 70  | 71  | 72  | 73  |

#### COLORS: