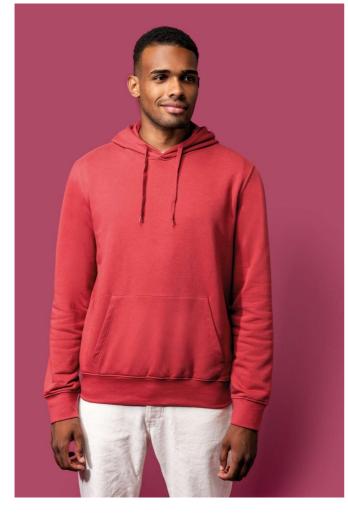

## KA4027 MEN'S ECO-FRIENDLY HOODED SWEATSHIRT

#### 280 g/m<sup>2</sup>

85% cotton/15% polyester

Made from 85% organic cotton and 15% post-consumer recycled polyester

LSF (Low Shrinkage Fleece) 3-thread brushed fleece

Combed cotton

Enzyme-washed

Straight fit

 $1 \mathrm{x} 1$  ribbed neck, cuffs and hem in tubular assembling for a better finish

Kangaroo pocket

Lined hood with 180 gr 100% cotton Jersey

Matching jersey taped neck and half-moon finish inside neck

Twin needle stitching at neck, cuffs and hem

No brand label at neck, size tab only for ease of rebranding

Certified STANDARD 100 by OEKO-TEX®N° CQ1007/7, IFTH