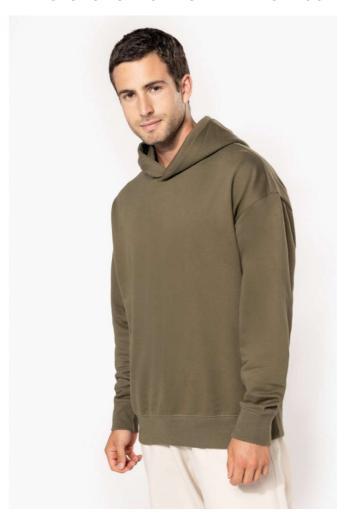

# KA4018 UNISEX OVERSIZED FLEECE HOODIE

### **MAIN FEATURES**

280 g/m<sup>2</sup>

80% cotton / 20% polyester

Oversized fit with dropped shoulders

Brushed fleece

Carded cotton

1x1 ribbing with a tubular finish on the cuffs and hem

Hidden pocket with invisible zip in the seam on the right side when worn

Cotton hood with double dart

Elastane in the ribbing on the cuffs and at the bottom of the garment to prevent them

from going out of shape

Matching twill taped neck

Half-moon finish inside neck

Double overlaid overstitching on cuffs and bottom hem

No brand label on the collar, only a size tag for easy decoration