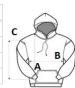

# SIZE SPECIFICATION (CM)

|                   | XS    | S     | М     | L  | XL    | 2XL   |
|-------------------|-------|-------|-------|----|-------|-------|
| Pcs./€            | 20    | 20    | 20    | 20 | 20    | 20    |
| Body Length (A)   | 67    | 69    | 71    | 73 | 75    | 77    |
| Chest Width (B)   | 53    | 56    | 59    | 62 | 65    | 68    |
| Sleeve Length (C) | 54.75 | 55.50 | 56.25 | 57 | 57.75 | 58.50 |