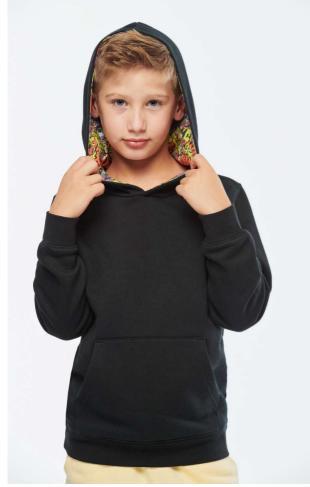

### KA4014 UNISEX KIDS CONTRAST PATTERNED HOODED SWEATSHIRT

## MAIN FEATURES

280 g/m<sup>2</sup> 80% combed cotton/20% polyester 3-yarn brushed fleece Slim fit Straight sleeves Kangaroo pockets Half-moon finish at the neckline to facilitate decoration access inside the neckline 1x1 ribbed cuffs and hem Hood lined with themed printed cotton jersey fabric Tear-away brand label **Certifications:** 

### COLORS:

Black/Skate Graffiti