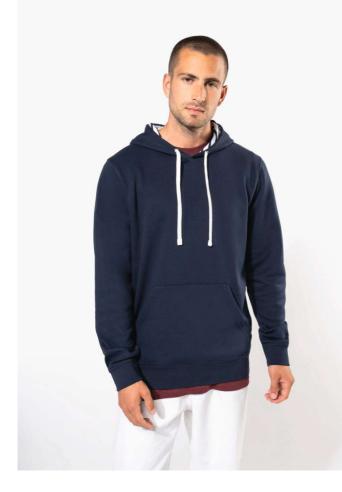

## KA4013 UNISEX CONTRAST PATTERNED HOODED SWEATSHIRT

### MAIN FEATURES

| 280 g/m <sup>2</sup>            |
|---------------------------------|
| 80% combed cotton/20% polyester |

3-yarn brushed fleece Slim fit Straight sleeves

Kangaroo pockets

Half-moon finish at the neckline to facilitate decoration access inside the neckline

1x1 ribbed cuffs and hem

Hood lined with themed printed cotton jersey fabric and contrasting drawstring Tear-away brand label

Certified STANDARD 100 by OEKO-TEX®N° CQ1007/7, IFTH

Suggested Decoration:

Embroidery

#### COLORS:

Black/Mexican Skull

Navy/Mariniere

Navy/Red Tartan

12 Jul 2025 11:21:53