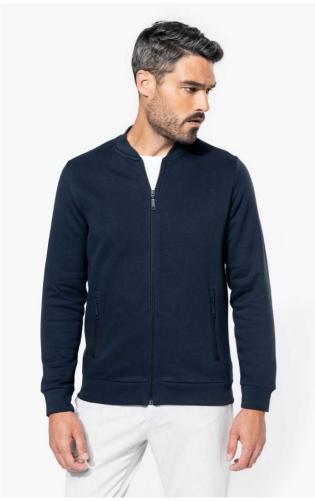

## KA4002 FULL ZIP FLEECE SWEATSHIRT

## **MAIN FEATURES**

300 g/m<sup>2</sup>

80% cotton/20% polyester

3-thread fleece with LSF (Low Shrinkage Fleece) treatment

Washable at 60°C

Zip fastening and 2 matching zipped front pockets

Twill taped neck

Ribbed cuffs and hem

Certified STANDARD 100 by OEKO-TEX®N° CQ1007/7, IFTH