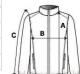

## **SIZE SPECIFICATION (CM)**

|                   | XS | S  | М  | L  | XL | 2XL | 3XL | 4XL |
|-------------------|----|----|----|----|----|-----|-----|-----|
| Pcs./€            | 15 | 15 | 15 | 15 | 15 | 15  | 15  | 15  |
| Body Length (A)   | 69 | 71 | 73 | 75 | 77 | 79  | 81  | 83  |
| Chest Width (B)   | 49 | 52 | 55 | 58 | 61 | 64  | 67  | 70  |
| Sleeve Length (C) | 63 | 64 | 65 | 66 | 67 | 68  | 69  | 70  |