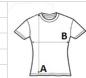

## **SIZE SPECIFICATION (CM)**

|                   |    |    |    |    | \/. | 274 | 27/1 |  |
|-------------------|----|----|----|----|-----|-----|------|--|
|                   | XS | S  | М  | L  | XL  | 2XL | 3XL  |  |
| Pcs./₩            | 50 | 50 | 50 | 50 | 50  | 50  | 50   |  |
| Body Length (A)   | 58 | 60 | 61 | 62 | 64  | 66  | 68   |  |
| Chest Width (B)   | 41 | 43 | 45 | 47 | 49  | 52  | 54   |  |
| Sleeve Length (C) | 14 | 15 | 16 | 16 | 17  | 18  | 19   |  |