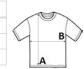

#### SIZE SPECIFICATION (CM)

|                 | S/M | L/XL |
|-----------------|-----|------|
| Pcs./€          | 40  | 40   |
| Body Length (A) | 86  | 90   |
| Chest Width (B) | 52  | 58   |