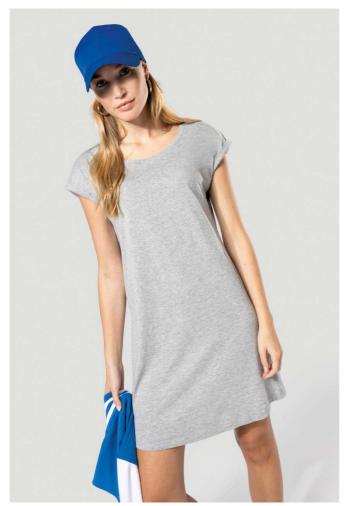

## KA388 LADIES' LONG T-SHIRT

## **MAIN FEATURES**

150 g/m<sup>2</sup>

100% combed cotton jersey (Light Grey Heather: 90% cotton / 10% viscose)

Comfort fit

Wide neck with neck tape and turn-up armhole finish

Curved hem with twin needle finishing

No brand label at neck, only size tag for easy relabelling

Certified STANDARD 100 by OEKO-TEX®N° CQ1007/7, IFTH