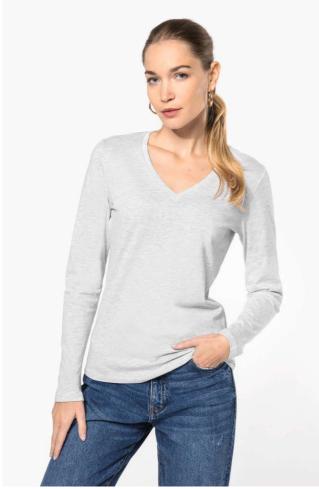

## KA382 LADIES' LONG-SLEEVED V-NECK T-SHIRT

#### 180 g/m<sup>2</sup>

100% enzyme-washed combed cotton (Oxford Grey: 90% cotton/10% viscose) Fitted style

Neck tape (Oxford Grey contrast neck tape for all colours, except for White body where neck tape is White and Oxford Grey body where neck tape is Dark Grey) Twin needle finishing at the cuffs and hem

#### COLORS:

Black

White