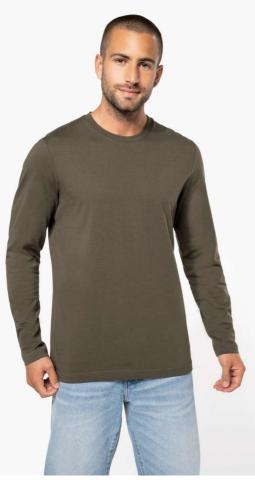

## KA359 MEN'S LONG-SLEEVED CREW NECK T-SHIRT

#### $180 \text{ g/m}^2$

100% enzyme-washed combed cotton (Oxford Grey: 90% cotton /10% viscose) Fitted style

Neck tape (Oxford Grey contrast neck tape for all colours, except for White body where neck tape is White and Oxford Grey body where neck tape is Dark Grey) Twin needle finishing at the cuffs and hem