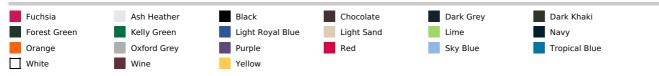

style

Neck tape (Oxford Grey contrast neck tape for all colours, except for White body where neck tape is White and Oxford Grey body where neck tape is Dark Grey) Twin needle finishing at the cuffs and hem

Certified STANDARD 100 by OEKO-TEX®N° CQ1007/7, IFTH

#### Suggested Decoration:

Embroidery

**Certifications:** 



Country Of Origin: Bangladesh



🖅 2025 : **p. 34** 2024 : p. 203



#### SIZE SPECIFICATION (CM)

|                   | S  | м  | L  | XL | 2XL | 3XL | 4XL |
|-------------------|----|----|----|----|-----|-----|-----|
| Pcs./📦            | 50 | 50 | 50 | 50 | 50  | 50  | 50  |
| Body Length (A)   | 70 | 72 | 74 | 76 | 78  | 80  | 82  |
| Chest Width (B)   | 49 | 52 | 55 | 58 | 61  | 64  | 67  |
| Sleeve Length (C) | 64 | 65 | 66 | 67 | 68  | 69  | 70  |

#### COLORS: