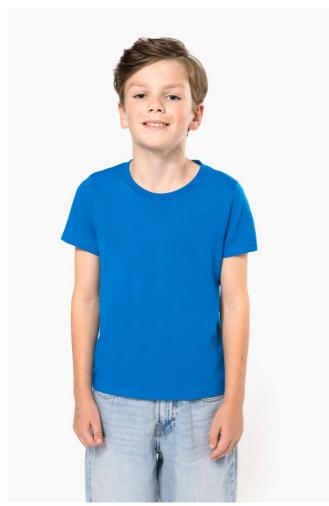

## KA3027IC KIDS' BIO150IC CREW NECK T-SHIRT

Cut and sewn

Ribbed crew neckline with elastane

Matching taped neck

Twin needle finishing at cuffs and hem