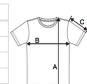

#### SIZE SPECIFICATION (CM)

|                   | 2/4 | 4/6 | 6/8 | 8/10 | 10/12 | 12/14 |
|-------------------|-----|-----|-----|------|-------|-------|
| Pcs./€            | 100 | 100 | 100 | 100  | 100   | 100   |
| Body Length (A)   | 39  | 44  | 49  | 54   | 59    | 64    |
| Chest Width (B)   | 34  | 35  | 37  | 39   | 43    | 46    |
| Sleeve Length (C) | 11  | 13  | 15  | 17   | 19    | 22    |