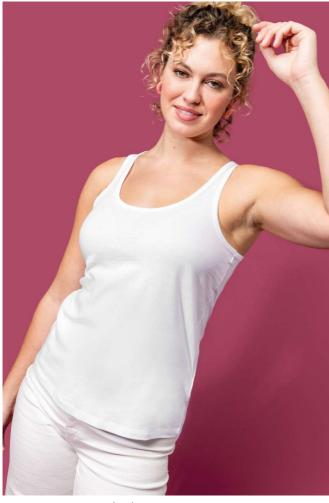

## KA3024IC LADIES' ECO-FRIENDLY TANK TOP

#### 140 g/m<sup>2</sup>

100% cotton (except in the Oxford Grey colourway: 90% cotton and 10% viscose) All colourways are made from 'organic in conversion' cotton

Jersey fabric

Combed cotton

Slim fit

Round neckline

Trim in matching main material to finish neckline and armhole Twin-needle overstitched finish on the bottom of the garment

No brand label on the collar, only a size tag for easy decoration

Certifications: