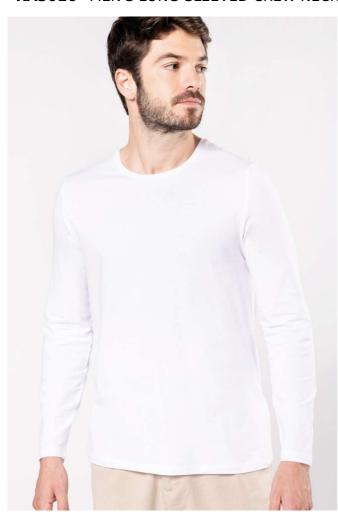

## KA3016 MEN'S LONG-SLEEVED CREW NECK T-SHIRT

### **MAIN FEATURES**

160 g/m<sup>2</sup>

97% cotton / 3% elastane

Marl colourway: 87% cotton / 9% viscose/ 4% elastane

Crew neck

Twin needle finishing at cuffs and hem

Close to retail look with its fashionable and close-fitting cut Certified STANDARD 100 by OEKO-TEX®N° CQ1007/7, IFTH