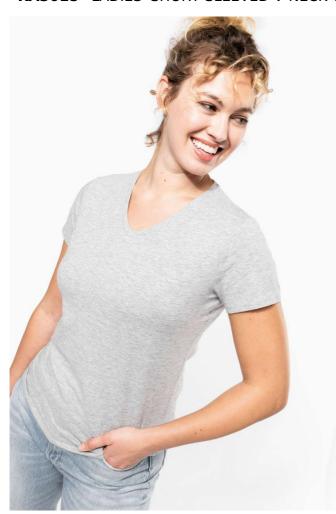

# KA3015 LADIES' SHORT-SLEEVED V-NECK T-SHIRT

# **MAIN FEATURES**

160 g/m<sup>2</sup>

97% cotton/3% elastane

Marl colourway: 87% Cotton/9% Viscose/4% Elastane

Twin needle finishing at cuffs and hem

Close to retail look with its fashionable and close-fitting cut