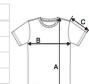

# SIZE SPECIFICATION (CM)

|                   | S  | М  | L  | XL | 2XL |
|-------------------|----|----|----|----|-----|
| Pcs./€            | 50 | 50 | 50 | 50 | 50  |
| Body Length (A)   | 62 | 64 | 66 | 68 | 70  |
| Chest Width (B)   | 44 | 47 | 50 | 53 | 56  |
| Sleeve Length (C) | 14 | 15 | 15 | 16 | 17  |