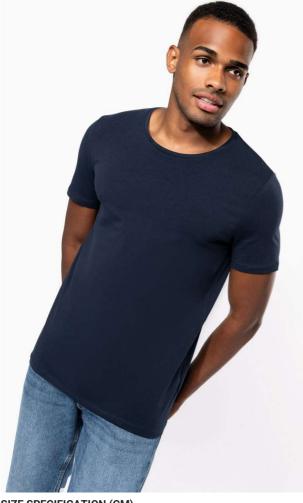

## KA3012 MEN'S SHORT-SLEEVED CREW NECK T-SHIRT

#### MAIN FEATURES

160 g/m<sup>2</sup>

97% cotton/3% elastane Marl colourway: 87% Cotton/9% Viscose/4% Elastane Crew neck

Twin needle finishing at cuffs and hem

Close to retail look with its fashionable and close-fitting cut Certified STANDARD 100 by OEKO-TEX®N° CQ1007/7, IFTH

#### COLORS:

Dark Khaki

Light Sand

Black

Light Grey Heather Navy

White