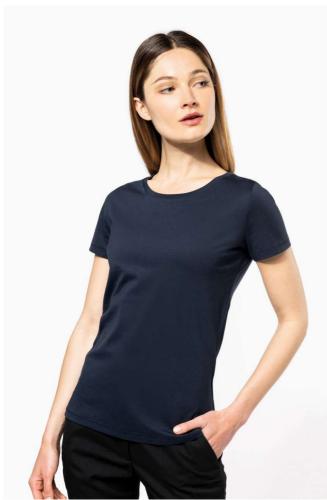

## **MAIN FEATURES**

160 g/m<sup>2</sup>

100% cotton

Jersey knit fabric in Supima  ${\tt @}$  cotton

Extremely fine and high-quality fabric

Silky and pleasant hand feel

Slim fit

Crew neckline with matching taped neck

Decorative seam finish at cuffs and hem

No brand label at neck, only size tag for easy relabelling