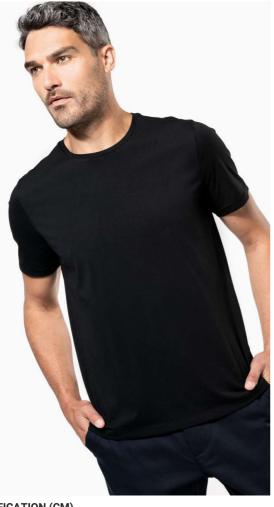

## KA3000 MEN'S SUPIMA® CREW NECK SHORT-SLEEVED T-SHIRT

## MAIN FEATURES

| 160 g/m <sup>2</sup>                   |
|----------------------------------------|
| 100% cotton                            |
| Jersey knit fabric in Supima® cotton   |
| Extremely fine and high-quality fabric |
| Silky and pleasant hand feel           |
| Straight fit                           |
| Crew neckline with matching taped neck |

Decorative seam finish at cuffs and hem

No brand label at neck, only size tag for easy relabelling