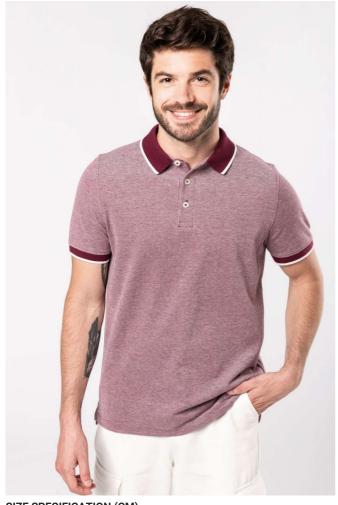

# KA266 MEN'S TWO-TONE MARL POLO SHIRT Outlet

## MAIN FEATURES

220 g/m<sup>2</sup> 100% cotton Piqué knit in combed cotton Ribbed collar on collar stand Rib with contrasting piping Placket with 3 contrasting buttons Side slits Ribbed cuffs Twin needle finish at hem Certified STANDARD 100 by OEKO-TEX®N° CQ1007/7, IFTH