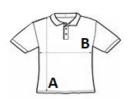

### SIZE SPECIFICATION (CM)

|                   | S     | м     | L  | XL    | 2XL   | 3XL   |
|-------------------|-------|-------|----|-------|-------|-------|
| Pcs./📦            | 30    | 30    | 30 | 30    | 30    | 30    |
| Body Length (A)   | 70    | 72    | 74 | 76    | 78    | 80    |
| Chest Width (B)   | 50    | 53    | 56 | 59    | 62    | 65    |
| Sleeve Length (C) | 21.50 | 22.25 | 23 | 23.75 | 24.50 | 25.25 |