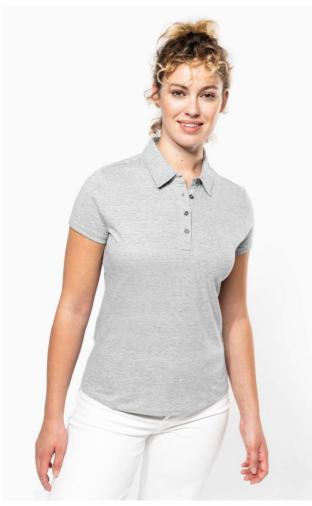

## KA263 LADIES' SHORT SLEEVED JERSEY POLO SHIRT

#### 180 g/m<sup>2</sup>

100% combed cotton (French Navy Heather: 80% cotton / 20% polyester - Grey Heather: 65% polyester / 35% cotton - Oxford Grey: 90% cotton / 10% viscose)

Jersey knit fabric

Shirt collar Placket with 4 metal buttons

Shoulder yoke

Ribbed cuffs

Twin needle finish at hem Certified STANDARD 100 by OEKO-TEX®N° CQ1007/7, IFTH