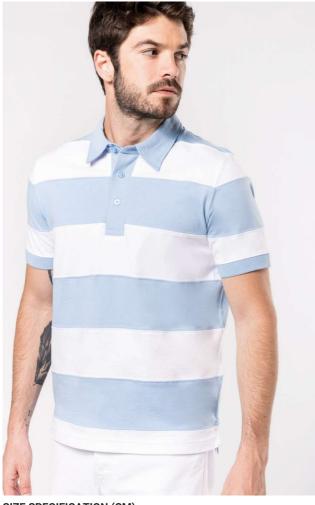

## KA237 RAY - SHORT-SLEEVED STRIPED POLO SHIRT

#### MAIN FEATURES

210 g/m<sup>2</sup> 100% washed cotton jersey Soft-touch Broad two-tone sewn stripes Shirt style collar 3-button placket 1x1 ribbed cuffs Braided side slits with twin needle hem Certified STANDARD 100 by OEKO-TEX®N° CQ1007/7, IFTH

#### SIZE SPECIFICATION (CM)

|                   | м  | L  | XL | 2XL |   |
|-------------------|----|----|----|-----|---|
| Pcs./📦            | 20 | 20 | 20 | 20  |   |
| Body Length (A)   | 70 | 72 | 75 | 78  | В |
| Chest Width (B)   | 51 | 54 | 58 | 62  | A |
| Sleeve Length (C) | 20 | 21 | 22 | 24  |   |