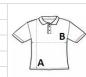

## SIZE SPECIFICATION (CM)

|                   | S  | М  | L  | XL | 2XL | 3XL |  |
|-------------------|----|----|----|----|-----|-----|--|
| Pcs./₽            | 25 | 25 | 25 | 25 | 25  | 25  |  |
| Body Length (A)   | 70 | 72 | 74 | 76 | 78  | 80  |  |
| Chest Width (B)   | 50 | 53 | 56 | 59 | 62  | 65  |  |
| Sleeve Length (C) | 22 | 23 | 24 | 25 | 25  | 26  |  |