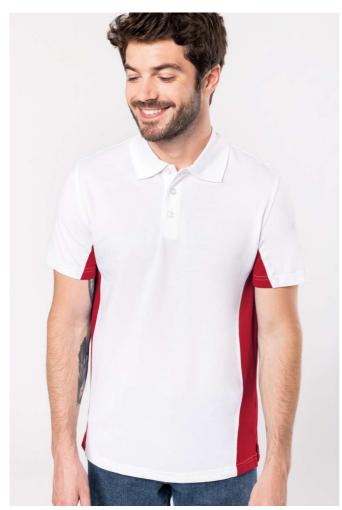

## KA232 FLAG - SHORT-SLEEVED TWO-TONE POLO SHIRT

## **MAIN FEATURES**

220 g/m<sup>2</sup>

65% polyester/35% cotton

(Black/Dark Grey ; Forest Green/Black ; Royal Blue/Navy: 65% recycled polyester and 35%  $\,$ 

cotton)

Piqué knit

Ribbed collar

3-button matching placket

Contrast panels down arm and sides

Self-fabric cuffs

Certified STANDARD 100 by OEKO-TEX® N° CQ 1007/7, IFTH