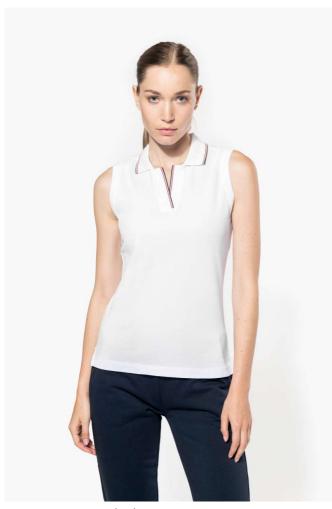

# KA224 LADIES' SLEEVELESS POLO SHIRT

#### **MAIN FEATURES**

220 g/m<sup>2</sup>

100% cotton

Piqué knit in combed cotton

Non-button ribbed collar and placket with contrasting piping

Contrasting taped neckline and side slits

Matching ribbed armholes

Twin needle finish at hem

Certified STANDARD 100 by OEKO-TEX®N° CQ1007/7, IFTH

## COLORS:

Navy/Red/White

White/Navy/Red

24 Apr 2024 14:42:01 Page 1 of 1