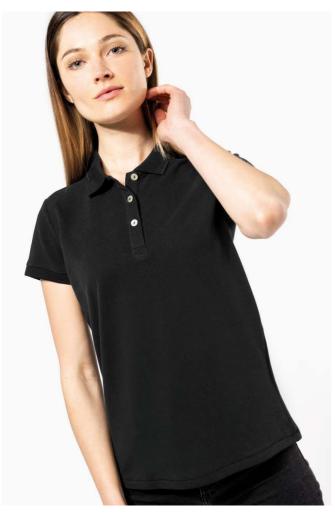

# KA2001 LADIES' SUPIMA® SHORT SLEEVE POLO SHIRT

### MAIN FEATURES

| 220 g/m <sup>2</sup>                                       |
|------------------------------------------------------------|
| 100% cotton                                                |
| Piqué knit in Supima® cotton                               |
| Extremely fine and high-quality fabric                     |
| Silky and pleasant hand feel                               |
| Straight fit                                               |
| Ribbed collar with decorative contrasting taped neck       |
| Placket with 3 genuine mother-of-pearl buttons             |
| Decorative seam finish at hem                              |
| Ribbed cuffs                                               |
| No brand label at neck, only size tag for easy relabelling |