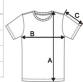

## SIZE SPECIFICATION (CM)

|                   | S     | М  | L     | XL    | 2XL   | 3XL |
|-------------------|-------|----|-------|-------|-------|-----|
| Pcs./♥            | 30    | 30 | 30    | 30    | 30    | 30  |
| Body Length (A)   | 70    | 72 | 74    | 76    | 78    | 80  |
| Chest Width (B)   | 50    | 53 | 56    | 59    | 62    | 65  |
| Sleeve Length (C) | 22.25 | 23 | 23.75 | 24.50 | 25.25 | 26  |