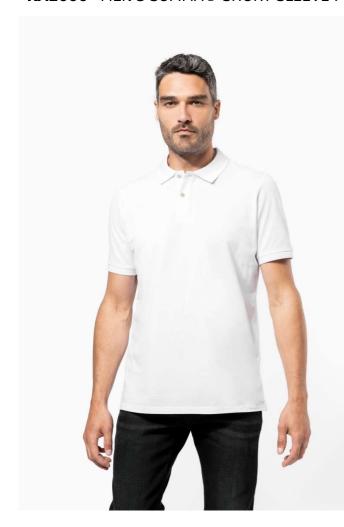

## KA2000 MEN'S SUPIMA® SHORT SLEEVE POLO SHIRT

#### **MAIN FEATURES**

220 g/m<sup>2</sup>

100% cotton

Piqué knit in Supima® cotton

Extremely fine and high-quality fabric

Silky and pleasant hand feel

Straight fit

Ribbed collar with decorative contrasting taped neck

Placket with 2 genuine mother-of-pearl buttons

Decorative seam finish at hem

Ribbed cuffs

No brand label at neck, only size tag for easy relabelling