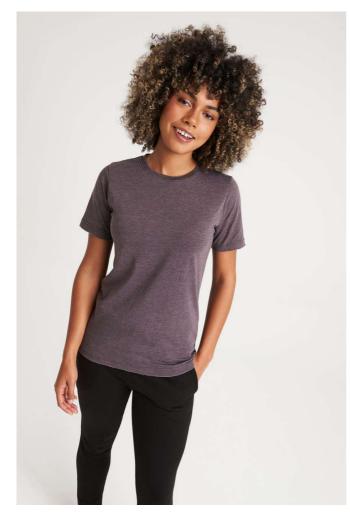

# MAIN FEATURES

| 165 | g/m <sup>2</sup> |      |
|-----|------------------|------|
| 55% | Ringspun         | Cott |

55% Ringspun Cotton, 45% Polyester Standard fit Side seams Washed effect Each garment is unique due to washing process Size label only, for easy rebranding Surface excellent for print or embroidery Taped neck Ribbed crew neck Twin needle stitching detail

### COLORS:

Washed Burgundy

Washed Fire Red

Washed New French 📕 Washed Purple

Washed Sapphire

Washed Charcoal Washed Jet Black