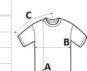

## SIZE SPECIFICATION (CM)

|                   | XS | S  | M  | L  | XL | 2XL |
|-------------------|----|----|----|----|----|-----|
| Pcs./₩            | 48 | 48 | 48 | 48 | 48 | 48  |
| Body Length (A)   | 65 | 68 | 71 | 74 | 77 | 80  |
| Chest Width (B)   | 42 | 46 | 50 | 54 | 58 | 62  |
| Sleeve Length (C) | 20 | 21 | 22 | 23 | 24 | 25  |