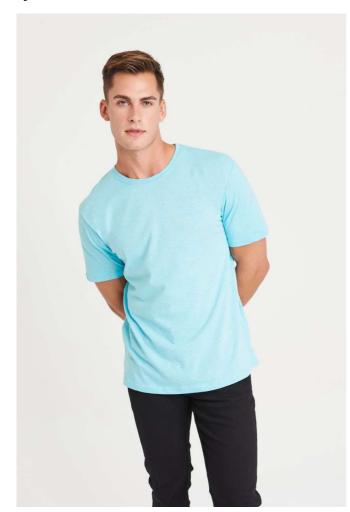

### **MAIN FEATURES**

160 g/m<sup>2</sup>

99% Cotton, 1% Polyester

Standard fit

Side seam

Size label only, for easy rebranding - colour coded black for Unisex

Textured effect fabric

Surface excellent for print or embroidery

Taped neck

Ribbed crew neck

Twin needle stitching detail

Wash dark colours separately